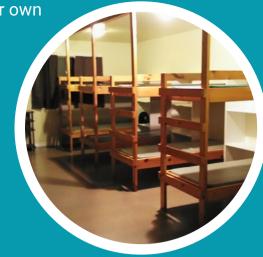

### Lodging

We provide lodging in a dorm-style setting. You need to provide your own bedding.

- Sleeping bag
- OR Single sheet and blanket
- Pillow
- Towels
- Personal necessities