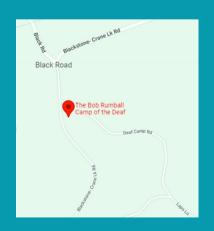

#### **Directions**

The Ontario Camp of the Deaf is located ten miles south of Parry Sound, about a three hour drive from Toronto.

For more information, please contact Lisa

Email: Ifaria@bobrumball.org

**Website:** www2.bobrumball.org/sign-language-services/